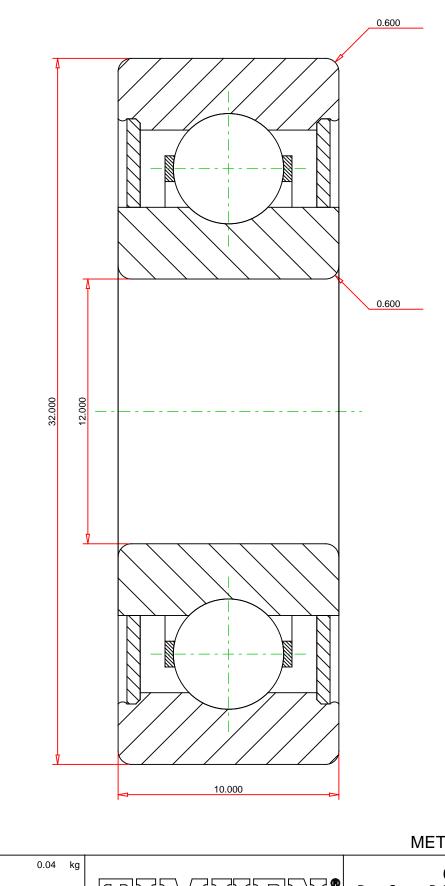

## <u>Specifications</u> | <u>Dimensions</u> | <u>Basic Load Ratings</u> | <u>Factors</u>

| Specifications | _             |
|----------------|---------------|
| Clearance      | C0 (Normal)   |
| Bore Size d    | 12.000 mm     |
| Features       | Contact Seals |
| Bearing Type   | Standard DGBB |
| Weight         | 0.040 Kg      |
| 3              |               |

| Dimensions          |           | - |
|---------------------|-----------|---|
| Outside Diameter D  | 32.000 mm |   |
| utside Ring Width B | 10.000 mm |   |

| Radius Rs min | 0.600 mm |
|---------------|----------|
|---------------|----------|

| Factors                |           | - |
|------------------------|-----------|---|
| Grease Reference Speed | 21000 rpm |   |
| Oil Reference Speed    | 30000 rpm |   |

**METRIC UNITS** 

Weight 0.04 k